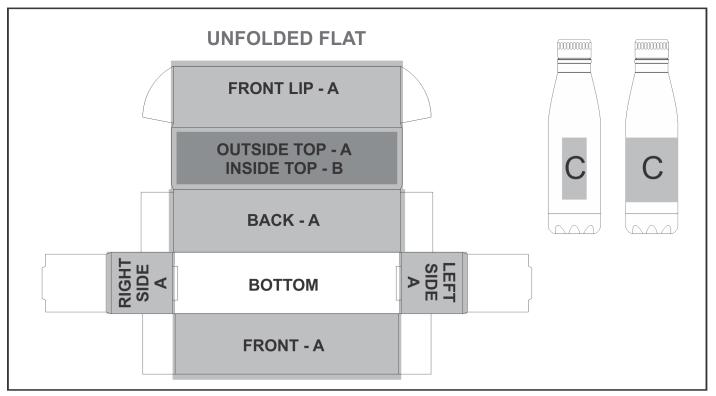

### **Position C**

1. Screen Wrap (SW)

1 Colour

Size: 140mm wide x 70mm high

2. Laser Engraving (LA)

Size: 30mm wide x 90mm high

3. Digital Print Drinkware (DP-D)

Full Colour

Size: 230mm wide x 95mm high